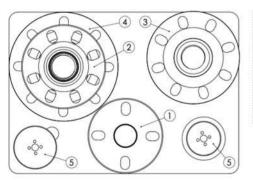

| Item                   | Product Name                                                                                                                                 | Item no.                                                      | Qty           |
|------------------------|----------------------------------------------------------------------------------------------------------------------------------------------|---------------------------------------------------------------|---------------|
| Connecting<br>Adapters | 1. Adapter DN40/50 PN 10-16<br>2. Adapter DN65 PN 10-16<br>3. Adapter DN80 PN 10-16<br>4. Adapter DN100 PN 10-16                             | 1239.0500<br>1239.0650<br>1239.0800<br>1239.1000              | 1 1 1 1 1     |
| Hole Saws              | 5. HSS-BiMetal Hole Saws* Hole Saw HSS Jr. 38 mm Hole Saw HSS Jr. 44 mm Hole Saw HSS Jr. 57 mm Hole Saw HSS Jr. 76 mm Hole Saw HSS Jr. 89 mm | 1219.0380<br>1219.0440<br>1219.0570<br>1219.0760<br>1219.0890 | 2 2 2 2 2 2 2 |