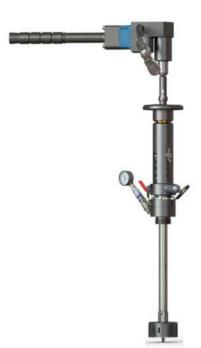

## Description

The lightweight and robust TONISCO B30 Hot Tap Machine Set is designed for making connections to Water pipelines, tanks, and plant piping.

By using the TONISCO B30 Hot Tap Machine Set it is possible to make new connections from DN40 (1 1/2") - DN200 (8"). All the connections can be made without stopping the flow in the main up to 40 bars (580PSI).

The TONISCO B30 Hot Tap Machine is versatile and easy to operate. With suitable adapters TONISCO B30 can be used for flanged, threaded, or weldable connections.

All TONISCO B30 Hot Tap Machines provide an effective and ecological way of making connections to mains for repairs, relocations, or additions.

TONISCO B30 Hot Tap Machine weighs 15,5kg and it can be operated by one person. TONISCO B30 Hot Tap Machine can be used with a wide range of hole saws, pilot drills, and adapters to fit all main materials and substances.