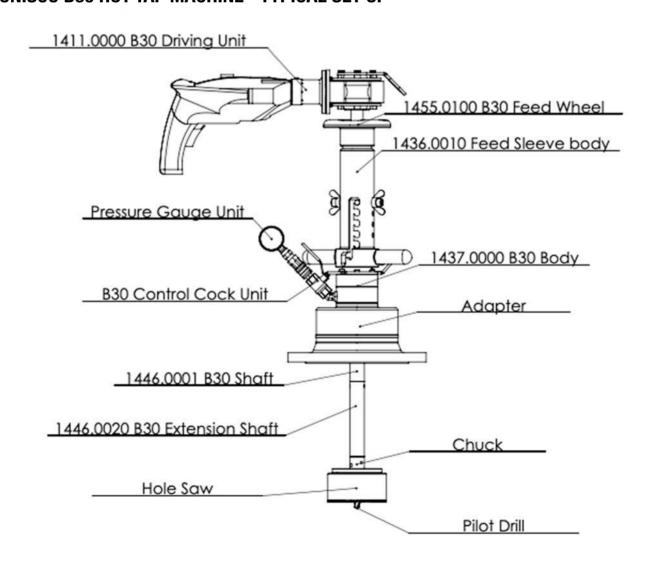

TONISCO B30 Hot Tap Machines provide an effective and ecological way of making connections to mains for repairs, relocations, or additions.

### **Features**

The TONISCO B30 Hot Tap Machine can be used in max. 200°C (390°F) and in pressure up to 40 bar (580PSI). This TONISCO B30 Hot Tap Machine Set is equipped with an hydraulic drive unit and flanged adapters.

TONISCO B30 Hot Tap Machine weighs 15,5kg and it can be operated by one person. TONISCO B30 Hot Tap Machine can be used with a wide range of hole saws, pilot drills, and adapters to fit all main materials and substances.

By using TONISCO B30 Hot Tap Machine it is possible to make pipeline alterations without shutdowns.







#### TONISCO B30 HOT TAPPING SYSTEM SPECIFICATIONS



#### TONISCO B30 HOT TAP MACHINE - TYPICAL SET UP





# 1400.0000-FL-D-S-W-H



# **TONISCO B30 - FL - SET (PN10-16)**

DN40 (1 1 /2") - DN200 (8") Hot tappings



| Item          | Product Name                                                           | Item no.                     | Qty               |
|---------------|------------------------------------------------------------------------|------------------------------|-------------------|
| Drive Unit    | 1. Hydraulic Drive B30 Complete                                        | 1467.0000HD                  | 1                 |
| Base Unit     | 2. Feed Device B30, Complete                                           | 1455.0000                    | 1                 |
|               | 3. Body B30, complete                                                  | 1437.0000