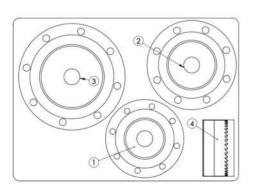

<sup>\*</sup>Hole Saws also available for concrete and plastics

| Connecting | 1. Adapter DN125 PN 10-16 | 1439.1250 | 1 1 |   |
|------------|---------------------------|-----------|-----|---|
| Adapters   | 2. Adapter DN150 PN 10-16 | 1439.1500 | 1   | ı |
|            | 3. Adapter DN200 PN 10-16 | 1439.2000 | 1   |   |
| Hole Saws  | 4. Hole Saws DN125-DN200* |           |     | ĺ |
|            | Hole Saw HSS B30 121 mm   | 1619.1210 | 2   | i |
|            | Hole Saw HSS B30 140 mm   | 1619.1400 | 2   | ı |
|            | Hole Saw HSS B30 180 mm   | 1619.1800 | 2   | ı |