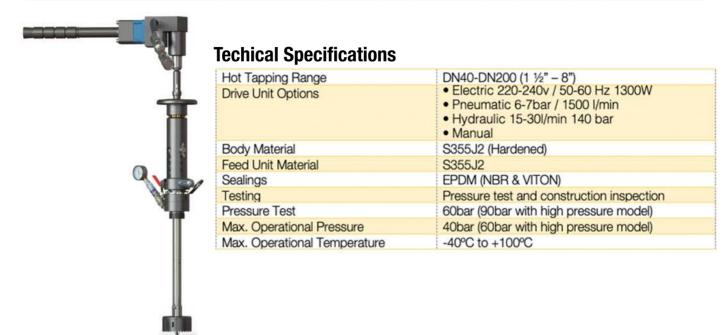

#### TONISCO B30 HOT TAPPING SYSTEM SPECIFICATIONS

### **Features**

The TONISCO B30 Hot Tap Machine can be used in max. 200°C (390°F) and in pressure up to 40 bar (580PSI). This TONISCO B30 Hot Tap Machine Set is equipped with an hydraulic drive unit and flanged adapters.