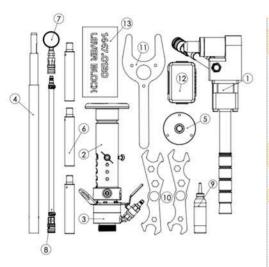

#### TONISCO B30 HOT TAP MACHINE - TYPICAL SET UP

# **TONISCO B30 - FL - SET (PN10-16)**

DN40 (1 1 /2") - DN200 (8") Hot tappings

| Item          | Product Name                                                           | Item no.                     | Qty               |
|---------------|------------------------------------------------------------------------|------------------------------|-------------------|
| Drive Unit    | 1. Hydraulic Drive B30 Complete                                        | 1467.0000HD                  | 1                 |
| Base Unit     | 2. Feed Device B30, Complete                                           | 1455.0000                    | 1                 |
|               | 3. Body B30, complete                                                  | 1437.0000                    | 1                 |
| Shaft and     | 4. Base Shaft B30                                                      | 1446.0001                    | 1                 |
| Accessories   | Gear Fastening Screw                                                   | 1446.0070                    | 1                 |
|               | Shaft Extension Socket                                                 | 1446.0080                    | 1                 |
|               | Chuck for Hole-Saws < 102 mm                                           | 1446.0030                    | 1                 |
|               | <ol><li>Chuck for Hole-saws &gt; 102 mm</li></ol>                      | 1446.0040                    | 1                 |
|               | Magnet for JR./B30                                                     | 1213.0240                    | 1                 |
|               | Washer                                                                 | 1446.0090                    | 1                 |
|               | 6. Shaft extension B30                                                 | 1446.0020                    | 3                 |
| Pressure      | 7. Pressure Monitoring Set                                             | 1273.0000                    | 1                 |
| Monitoring    | 8. Pressure Relief Hose W.                                             | 1264.0210                    | 1                 |
| Center Drills | Pilot Drill B30-HSS Long (120mm)<br>Pilot Drill B30-HSS Normal (100mm) | 1446.0050M19<br>1446.0060M19 | 1 2 2 1 1 1 1 5 1 |
| Consumables   | 9. Tonisco Sealant Lubricant                                           | 1269.0010                    | 1                 |
| Operating     | 10. Tonisco Wrench B30                                                 | 1450.0170                    | 2                 |
| tools         | Allen key 3mm                                                          | 1250.0010                    | 1                 |
| 100.0         | Allen key 4mm                                                          | 1213.0110                    | 1                 |
|               | Allen key 5mm                                                          | 1250.0020                    | 1                 |
|               | Shaft Opening Pin Jr./B30                                              | 1213.0040                    | 5                 |
|               | 11. Tonisco Multi-Wrench B30                                           | 1450.0175                    | 1                 |
|               | 12. Accessory Box B30                                                  | 1274.0010                    | 1                 |
|               | Magnet > 45mm                                                          | 1213.0241                    | 1                 |
|               | Socket Wrench 1/4"                                                     | 1450.0041                    | 1                 |
|               | Socket 13mm 1/4"                                                       | 1450.0043                    | 1                 |
|               | Extension 1/4"                                                         | 1450.0042                    | 1                 |
|               | 13. Shaft break B30                                                    | 1447.0120                    | 1                 |