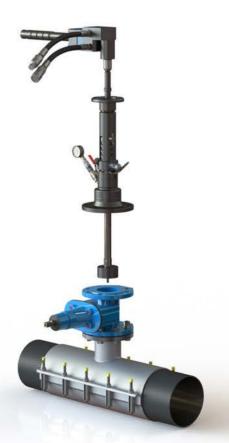

## Description

The lightweight and robust TONISCO B30 Hot Tap Machine Set is designed for making connections to Water pipelines, tanks, and plant piping.

By using the TONISCO B30 Hot Tap Machine Set it is possible to make new connections from DN40 (1 1/2") - DN200 (8"). All the connections can be made without stopping the flow in the main up to 40 bars (580PSI).

The TONISCO B30 Hot Tap Machine is versatile and easy to operate. With suitable adapters TONISCO B30 can be used for flanged, threaded, or weldable connections.

All TONISCO B30 Hot Tap Machines provide an effective and ecological way of making connections to mains for repairs, relocations, or additions.

By using TONISCO B30 Hot Tap Machine it is possible to make pipeline alterations without shutdowns.