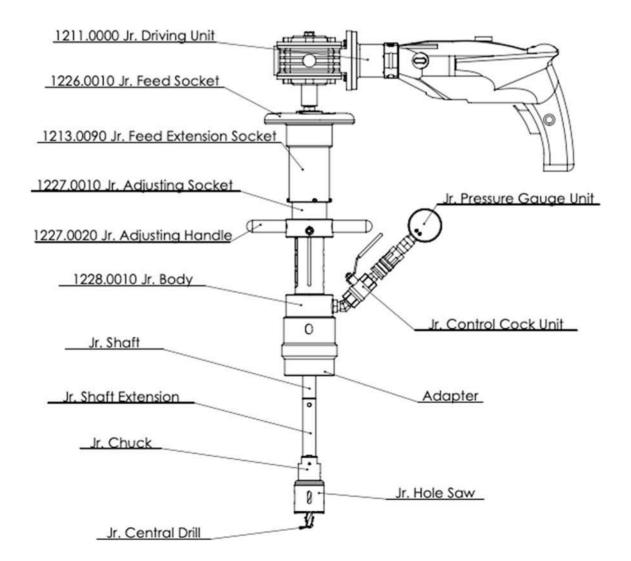

## **TONISCO Jr. HOT TAP MACHINE - TYPICAL SET UP**

1200.4000-WT-S-E

## **TONISCO Jr. – WT – BLACK LINE SET**

DN20 (3/4") - DN100 (4") Hot tappings

| ltem                     | Product Name                                                                                                                        | ltem no.                                                                   | Qty                   |
|--------------------------|-------------------------------------------------------------------------------------------------------------------------------------|----------------------------------------------------------------------------|-----------------------|
| Drive Unit               | 1. Electric Drive Jr. Complete                                                                                                      | 1211.0000                                                                  | 11                    |
| Base Unit                | 2. Feed Device Jr. Complete<br>3. Body Jr. Complete                                                                                 | 1226.0000<br>1228.0000                                                     | 1                     |
| Shaft and<br>Accessories | 4. Drill Shaft 350/475 mm<br>Gear Fastening Screw<br>Shaft Extension Socket                                                         | 1213.0010<br>1213.0100<br>1213.0090                                        | 1<br>1<br>1           |
|                          | Chuck for Hole-Saws < 30 mm<br>Chuck for Hole-saws > 30 mm<br>Magnet for Jr./B30<br>5. Extension shaft 180 mm<br>6. Extension 90 mm | 1213.0070<br>1213.0060<br>1213.0240<br>1213.0020<br>1213.0030              | 1<br>1<br>1<br>1      |
| Pressure                 | 7. DN20 Special shaft<br>8. Pressure Monitor Set 40 bar                                                                             | 1213.0120<br>1273.0013                                                     | 1                     |
| Monitoring               | 9. Pressure Relief Hose W.                                                                                                          | 1264.0210                                                                  | 1                     |
| Center Drills            | Pilot Drill Jr-HSS normal (95mm)<br>Pilot Drill Jr-HSS short (83mm)                                                                 | 1213.0080M19<br>1213.0082M19                                               | 2                     |
| Consumables              | 10. Tonisco Cutting Paste<br>11. Tonisco Sealant Lubricant                                                                          | 1289.0010<br>1269.0010                                                     | 1<br>1                |
| Operating tools          | 12. Tonisco wrench<br>Allen key 3 mm<br>Allen key 4 mm<br>Allen key 5 mm<br>Shaft opening pin Jr./B30<br>13. Accessory box Jr.      | 1250.0170<br>1250.0010<br>1213.0110<br>1250.0020<br>1213.0040<br>1274.0010 | 2<br>1<br>1<br>5<br>1 |