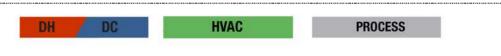

Description

The lightweight and robust TONISCO Jr. Hot Tap Machine Set is designed for making connections to pipelines, tanks, and plant piping through Broen hot tap ball valves.

By using the TONISCO Jr. Hot Tap Machine Set it is possible to make new connections from DN20 (3/4") - DN100 (4"). All the connections can be made without stopping the flow in the main up to 60 bars (900PSI).

The TONISCO Jr. Hot Tap Machine is versatile and easy to operate. With suitable adapters TONISCO Jr. can be used for flanged, threaded, or weldable connections.

All TONISCO Jr. Hot Tap Machines provide an effective and ecological way of making connections to mains for repairs, relocations, or additions.

## Features

The TONISCO Jr. Hot Tap Machine can be used in max. 200°C (390°F) and in pressure up to 60 bar (900PSI). This TONISCO Jr. Hot Tap Machine Set is equipped with an electric drive unit and weldable-threaded Broen adapters.

TONISCO Jr. Hot Tap Machine weighs 5,5kg and it can be operated by one person. TONISCO Jr. Hot Tap Machine can be used with a wide range of hole saws, pilot drills, and adapters to fit all main materials and substances.