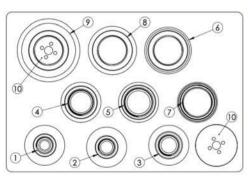

| ltem       | Product Name             | ltem no.   | Qty           |
|------------|--------------------------|------------|---------------|
| Connecting | 1. Adapter DN15          | 1230.0150  | 11            |
| Adapters   | 2. Adapter DN20          | 1230.0200  | 1             |
|            | 3. Adapter DN25          | 1230.0250  | 1             |
|            | 4. Adapter DN32          | 1230.0320  | 1             |
|            | 5. Adapter DN40          | 1230.0400  | 1             |
|            | 6. Adapter DN50          | 1230.0500  | 1             |
|            | 7. Adapter DN65          | 1230.0650  | 1             |
|            | 8. Adapter DN80          | 1230.0800  | 1             |
|            | 9. Adapter DN100         | 1230.1000  | 1             |
| Hole Saws  | 10. Hole saws DN20-DN100 |            |               |
|            | Hole Saw HSS Jr. 14mm    | 1219.0140W | 1             |
|            | Drill Ø14                | 1219.0140D | 1             |
|            | Hole Saw HSS Jr. 19 mm   | 1219.0190  | 2             |
|            | Hole Saw HSS Jr. 24 mm   | 1219.0240  | 2             |
|            | Hole Saw HSS Jr. 30 mm   | 1219.0300  | 2             |
|            | Hole Saw HSS Jr. 37 mm   | 1219.0370  | 2             |
|            | Hole Saw HSS Jr. 48 mm   | 1219.0480  | 2 2 2 2 2 2 2 |
|            | Hole Saw HSS Jr. 60 mm   | 1219.0600  |               |
|            | Hole Saw HSS Jr. 76 mm   | 1219.0760  | 2             |