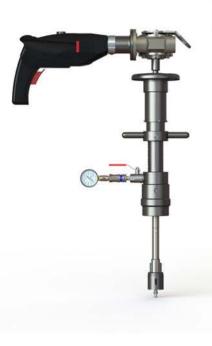

By using TONISCO Jr. Hot Tap Machine it is possible to make pipeline alterations without shutdowns. The system has technical approval from the German quality organization TÜV-Nord. The certificate is valid for the whole range from DN20 (3/4") - DN100 (4").

TÜV-certificate number: TÜV.A. 366-16