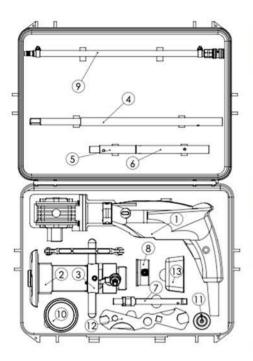

## **TONISCO Jr. – WT – BLACK LINE SET**

DN20 (3/4") - DN100 (4") Hot tappings

| ltem                     | Product Name                                                                                                                        | ltem no.                                                                   | Qty                   |
|--------------------------|-------------------------------------------------------------------------------------------------------------------------------------|----------------------------------------------------------------------------|-----------------------|
| Drive Unit               | 1. Electric Drive Jr. Complete                                                                                                      | 1211.0000                                                                  | 11                    |
| Base Unit                | 2. Feed Device Jr. Complete<br>3. Body Jr. Complete                                                                                 | 1226.0000<br>1228.0000                                                     | 1                     |
| Shaft and<br>Accessories | 4. Drill Shaft 350/475 mm<br>Gear Fastening Screw<br>Shaft Extension Socket                                                         | 1213.0010<br>1213.0100<br>1213.0090                                        | 1<br>1<br>1           |
|                          | Chuck for Hole-Saws < 30 mm<br>Chuck for Hole-saws > 30 mm<br>Magnet for Jr./B30<br>5. Extension shaft 180 mm<br>6. Extension 90 mm | 1213.0070<br>1213.0060<br>1213.0240<br>1213.0020<br>1213.0030              | 1<br>1<br>1<br>1      |
| Pressure                 | 7. DN20 Special shaft<br>8. Pressure Monitor Set 40 bar                                                                             | 1213.0120<br>1273.0013                                                     | 1                     |
| Monitoring               | 9. Pressure Relief Hose W.                                                                                                          | 1264.0210                                                                  | 1                     |
| Center Drills            | Pilot Drill Jr-HSS normal (95mm)<br>Pilot Drill Jr-HSS short (83mm)                                                                 | 1213.0080M19<br>1213.0082M19                                               | 2                     |
| Consumables              | 10. Tonisco Cutting Paste<br>11. Tonisco Sealant Lubricant                                                                          | 1289.0010<br>1269.0010                                                     | 1<br>1                |
| Operating tools          | 12. Tonisco wrench<br>Allen key 3 mm<br>Allen key 4 mm<br>Allen key 5 mm<br>Shaft opening pin Jr./B30<br>13. Accessory box Jr.      | 1250.0170<br>1250.0010<br>1213.0110<br>1250.0020<br>1213.0040<br>1274.0010 | 2<br>1<br>1<br>5<br>1 |

| ltem       | Product Name             | ltem no.   | Qty           |
|------------|--------------------------|------------|---------------|
| Connecting | 1. Adapter DN15          | 1230.0150  | 11            |
| Adapters   | 2. Adapter DN20          | 1230.0200  | 1             |
|            | 3. Adapter DN25          | 1230.0250  | 1             |
|            | 4. Adapter DN32          | 1230.0320  | 1             |
|            | 5. Adapter DN40          | 1230.0400  | 1             |
|            | 6. Adapter DN50          | 1230.0500  | 1             |
|            | 7. Adapter DN65          | 1230.0650  | 1             |
|            | 8. Adapter DN80          | 1230.0800  | 1             |
|            | 9. Adapter DN100         | 1230.1000  | 1             |
| Hole Saws  | 10. Hole saws DN20-DN100 |            |               |
|            | Hole Saw HSS Jr. 14mm    | 1219.0140W | 1             |
|            | Drill Ø14                | 1219.0140D | 1             |
|            | Hole Saw HSS Jr. 19 mm   | 1219.0190  | 2             |
|            | Hole Saw HSS Jr. 24 mm   | 1219.0240  | 2             |
|            | Hole Saw HSS Jr. 30 mm   | 1219.0300  | 2             |
|            | Hole Saw HSS Jr. 37 mm   | 1219.0370  | 2             |
|            | Hole Saw HSS Jr. 48 mm   | 1219.0480  | 2 2 2 2 2 2 2 |
|            | Hole Saw HSS Jr. 60 mm   | 1219.0600  |               |
|            | Hole Saw HSS Jr. 76 mm   | 1219.0760  | 2             |